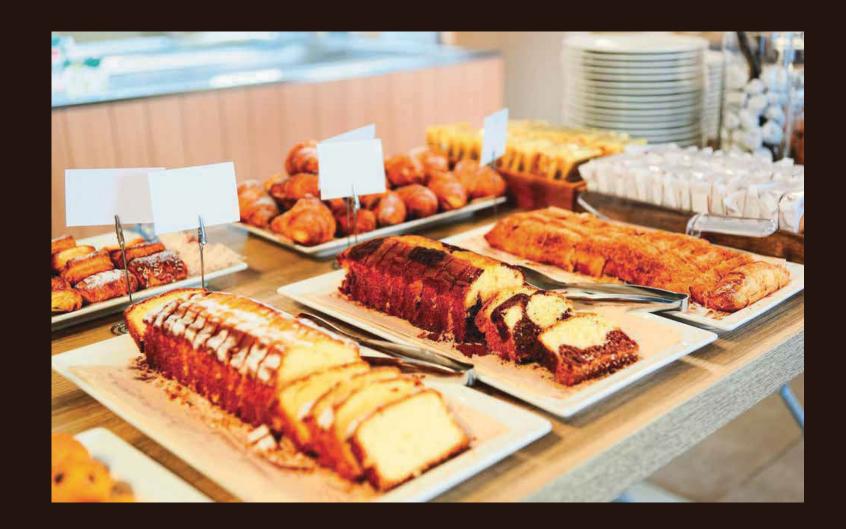

## FASHIONTV CAFÉ MENU CONSISTS OF

AMAZING AND WIDE RANGE OF COFFEE AND TEA HUGE RANGE COOLERS (MILKSHAKES, FRESH JUICE SMOOTHIES, MOCKTAILS, INDIAN DELIGHT) SOUP, SALADS, APPETIZERS ENTREE (VEG / NON-VEG) (CHINESE, JAPANESE, LEBANESE, ITALIAN MEXICAN, SPANISH, FRENCH, ENGLISH, AMERICAN) MAINS (VEG / NON-VEG) (CHINESE, JAPANESE, LEBANESE, ITALIAN MEXICAN, SPANISH, FRENCH, ENGLISH, AMERICAN) UNIQUE PLATTERS SPECIALS ( CUSTOMIZED TOUCH OF LOCAL CUISINE) SWEET TOOTH ( PANCAKES, WAFFLE, BROWNIES, ICE-CREAM, ETC)