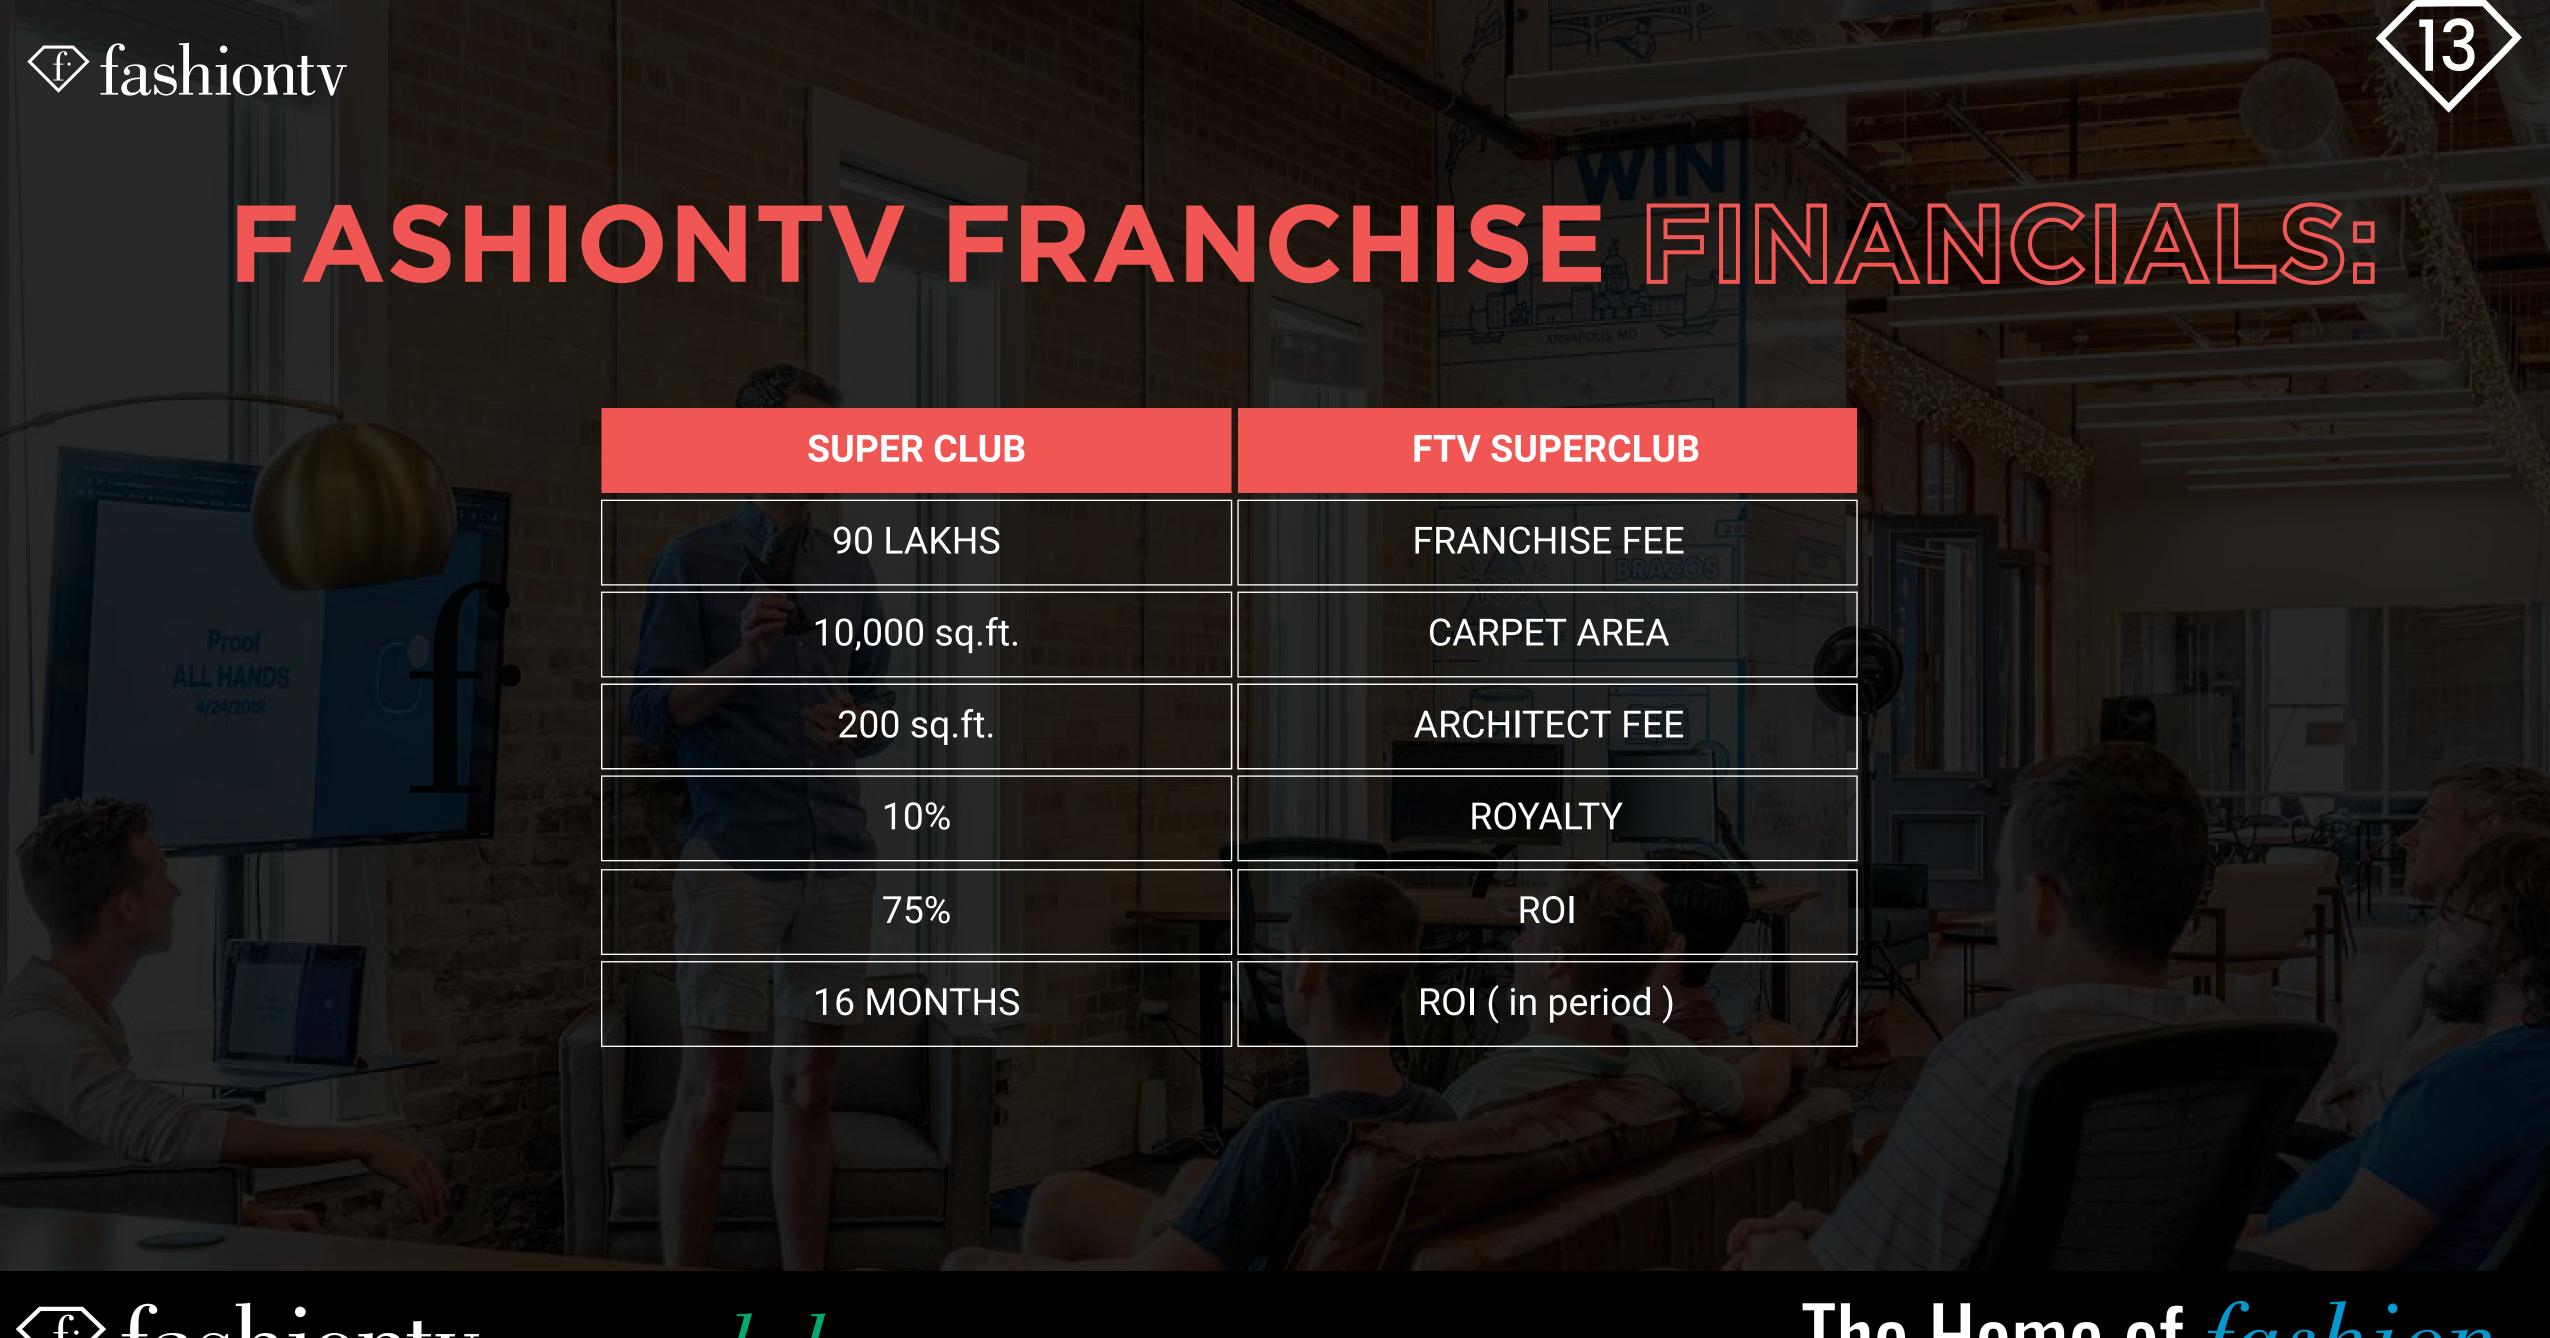

odels ramp walking in state-of-the art fashion proprietary proucts (beverages, apparels, cosmetics, accessories, art jewellery, eyewear, footwear, bags).







### SOCIAL MEDIA MARKETING

DEDICATED SOCIAL MEDIA MARKETING HANDLES

- **INSTAGRAM**
- FACEBOOK
- TWITTER
- YOUTUBE
- in LINKEDIN





## FRANCHISE BASIC REQUIREMENTS

- AAA LOCATION
   Fashiontv / Ftv Nite Club Should Be Located In A Prime Triple A Location Of The City.
- STRONG FINANCIAL BACKINGS
  All Franchisees Must Be Able To Show Strong Financial
  Backings To Ensure The Success Of The Business.
- FRANCHISE FNB INDUSTRY ATTRACTION
   All Franchisees Must-have Attraction And Liking Towards
   The Desired Industry With A Zeal To Learn, Explore And Strive
   To Succeed.
- STRONG DESIRE TO BE MORE: RICH, FAMOUS & SUCCESSFUL









## FASHIONTV NITE CLUB MENU CONSISTS OF:

- Amazing And Wide Range Of International Liquor Brands (Whiskeys, Single Malts, Vodka, Gin, Rum, Tequila, Martini, wine, Beer, Etc)
- Selected Range Of Premium Imfl
- Classic, Exotic And Exquisite Range Of Cocktails
- Wide Range Of Refreshing Mocktails
- Salads
- Appetizers
- Entree (Veg / Non-veg) (Chinese, Japanese, Lebanese, Italian, Mexican,
- Spanish, French, English, American )
- Unique Platters
- Specials (Customized Touch Of Local Cuisine)
- Sweet Tooth (Brownies, Ice-cream, Etc





#### **f** fashiontv

## FASHIONTV FRANCHISE

## - AN INVITATION ....

Fashiontv / Ftv Is Looking To Partner With Sound Well-settled Business-minded And Experienced Persons Like You. We Also Expect Our **Potential** Partners To Know About International F