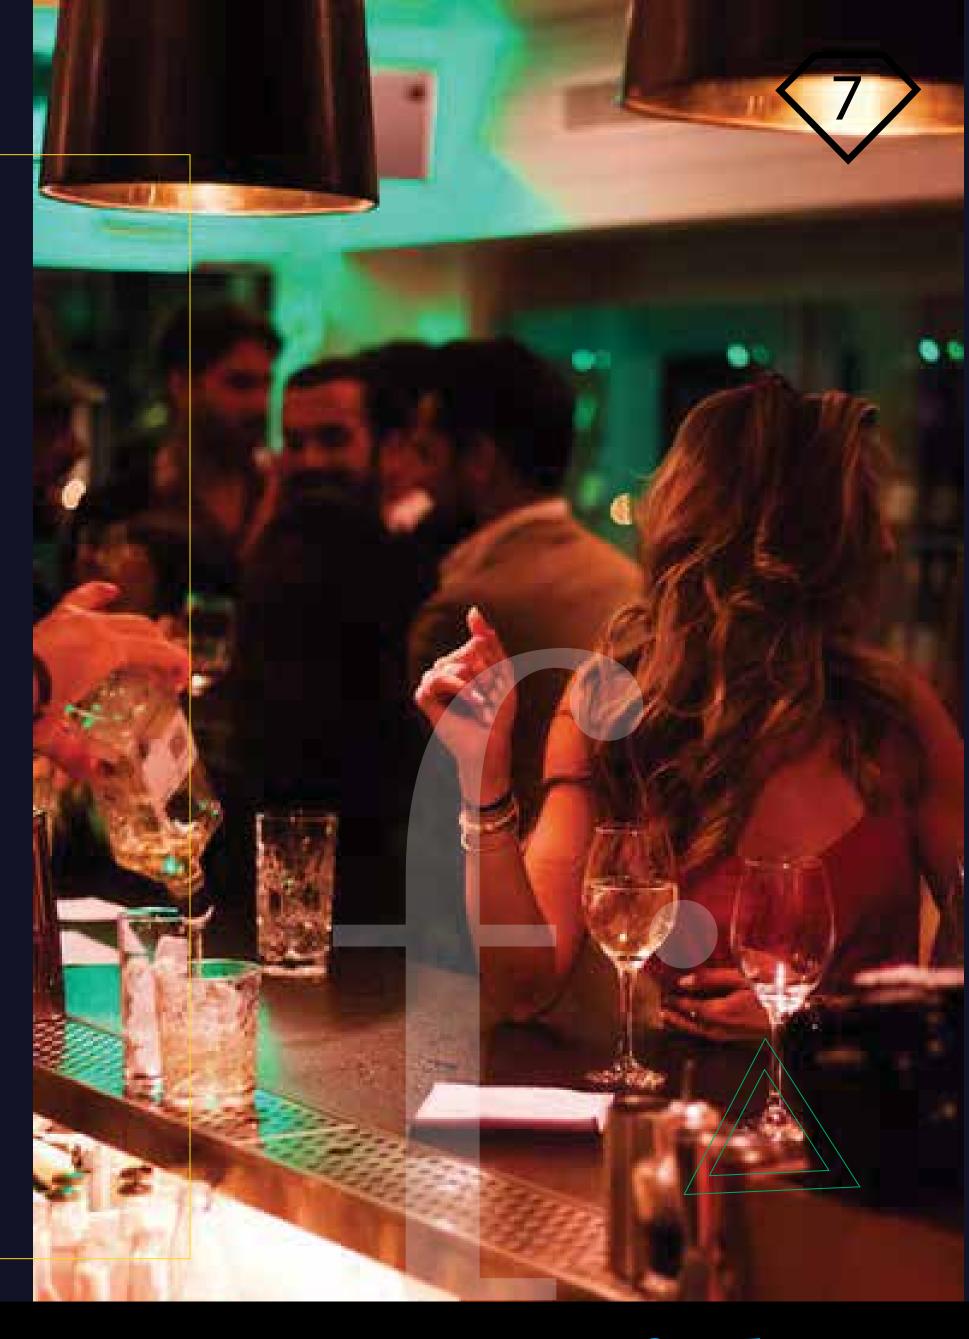

## FASHIONTV NITE CLUB MENU CONSISTS OF:

- Amazing And Wide Range Of International Liquor Brands (Whiskeys, Single Malts, Vodka, Gin, Rum, Tequila, Martini, wine, Beer, Etc)
- Selected Range Of Premium Imfl
- Classic, Exotic And Exquisite Range Of Cocktails
- Wide Range Of Refreshing Mocktails
- Salads
- Appetizers
- Entree (Veg / Non-veg) (Chinese, Japanese, Lebanese, Italian, Mexican,
- Spanish, French, English, American )
- Unique Platters
- Specials (Customized Touch Of Local Cuisine)
- Sweet Tooth (Brownies, Ice-cream, Etc